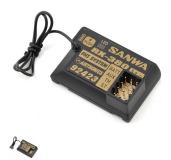

## Description

The Sanwa RX-380 3-Channel Receiver is the most affordable FH3 receiver from Sanwa! Compatible with the MT-S, MT-4, MT-4S, M12, and M12S transmitters - this receiver is small, lightweight, affordable and high-voltage compatible! This is a non-telemetry receiver that is not equipped with BEC Circuitry and requires a voltage regulator or ESC with BEC to lower the voltage to the receiver.

## Specifications:

Frequency: 2.4GHz FH3

Input "Nominal" Voltage: 4.8v - 7.4v (High Voltage!)

Weight: 8g

 $\textbf{Dimensions:}\ 37.5\ x\ 24.7\ x\ 14.11\ mm$ 

Fail Safe Limit: 3.8v Default/ 3.5v - 5.0v Adjustable